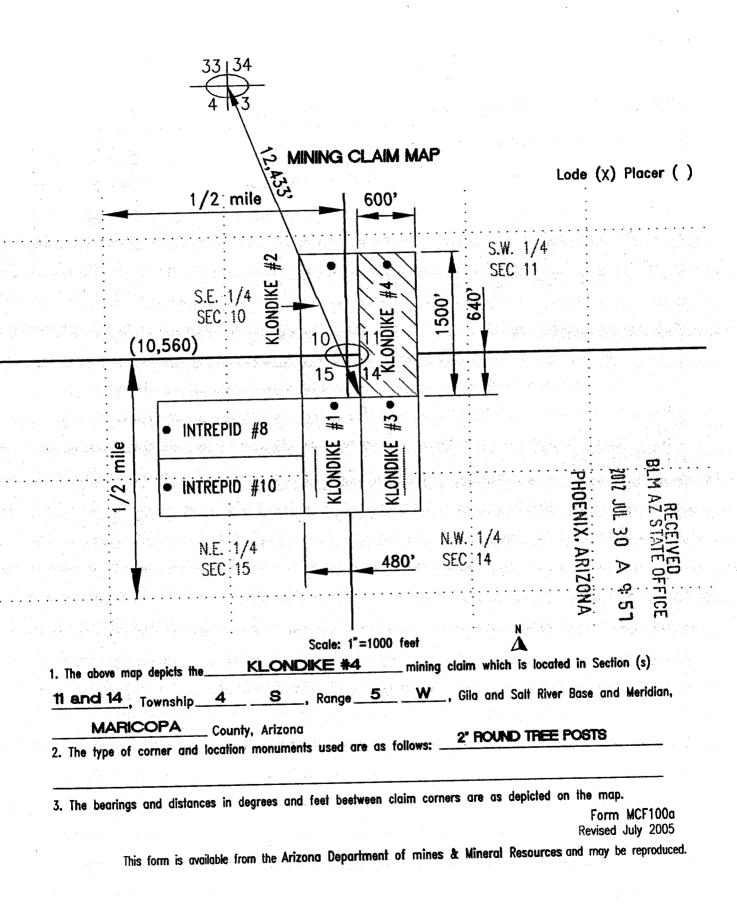

| nd additional information<br>roximately 12,433'<br>T4S, R5W                                                                                                                                                                                                      |
|                                                                                                                                  | Date<br>Stamp<br>and it is situated<br><u>600</u> feet in<br>oproximately <u>300</u><br>a <u>East</u> direct<br>each corner and of<br>a Section <u>14</u><br>a and this claim<br>e (s) <u>N.W.</u><br>anent monument an<br>the claim is appr<br>c's #33,34,3,&4, |

>

This form is available from the Arizona Department of mines & Mineral Resources and may be reproduced.

RE 8-13-12



When Recorded, Mail to:

Brian D. Lindsay PMB #312 14,700 N. Frank Lloyd Wright Blvd. #157 Scottsdale, Arizona 85260

| LOC                                                                                                                                                                                                                                                                      | ATION NOTICE                                                  | FOR MIN                                                 | ING CLAIM                                  |                      |                                                                                                   |                  |
|-----------------------------------------------------------------------------------------------------