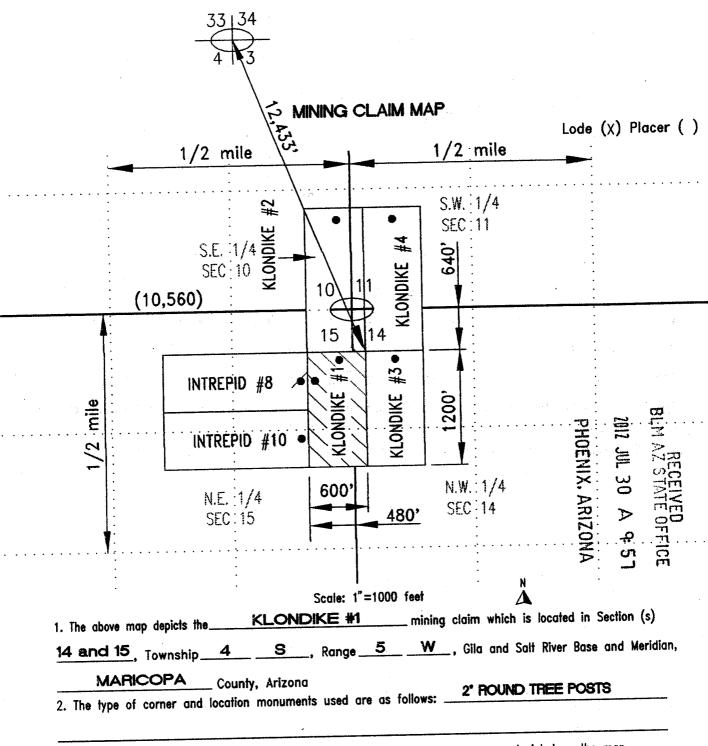

|

4



Brian D. Lindsay PMB #312 14,700 N. Frank Lloyd Wright Blvd. #157 Scottsdale, Arizona 85260

| Claim (Name and Number, if used)                                                                                                                                                                                                                                                                                                                                                                                                                                                                                     |