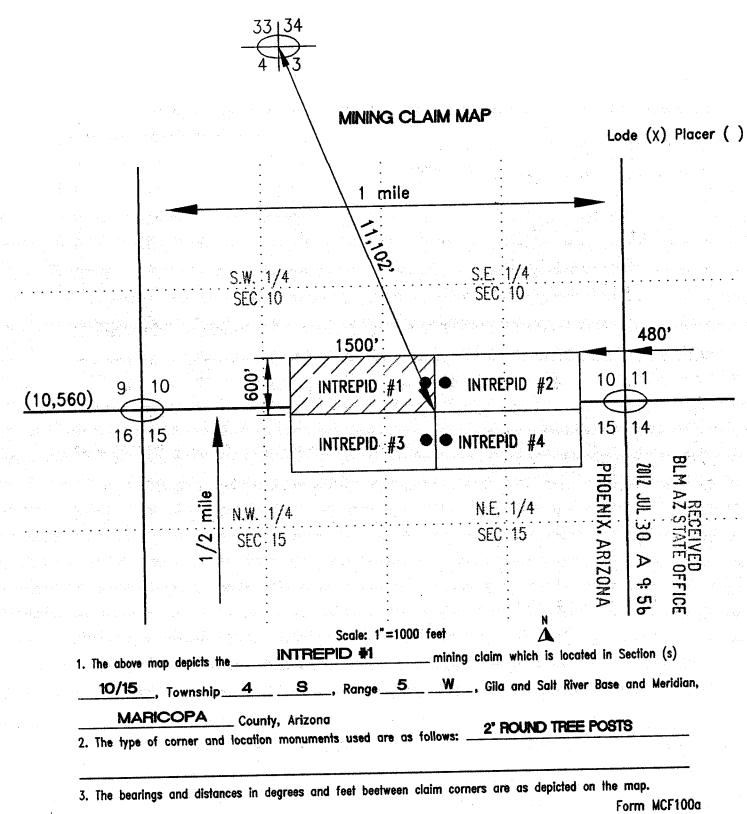

|                                                                                                                                                                          | Forr                                                                                     | n MCF1                                                     | 100                      |

Revised July 2005

This form is available from the Arizona Department of mines & Mineral Resources and may be reproduced.

RE 8-13-12



Revised July 2005

This form is available from the Arizona Department of mines & Mineral Resources and may be reproduced.

When Recorded, Mail to: Brian D. Lindsay PMB #312 14,700 N. Frank Lloyd Wright Blvd. #157 Scottsdale, Arizona 85260

| LOCATION NOTICE | FOR | MINING |  |
|-----------------|-----|--------|--|
|                 |     |        |  |

| Claim (Name and Number, if used)