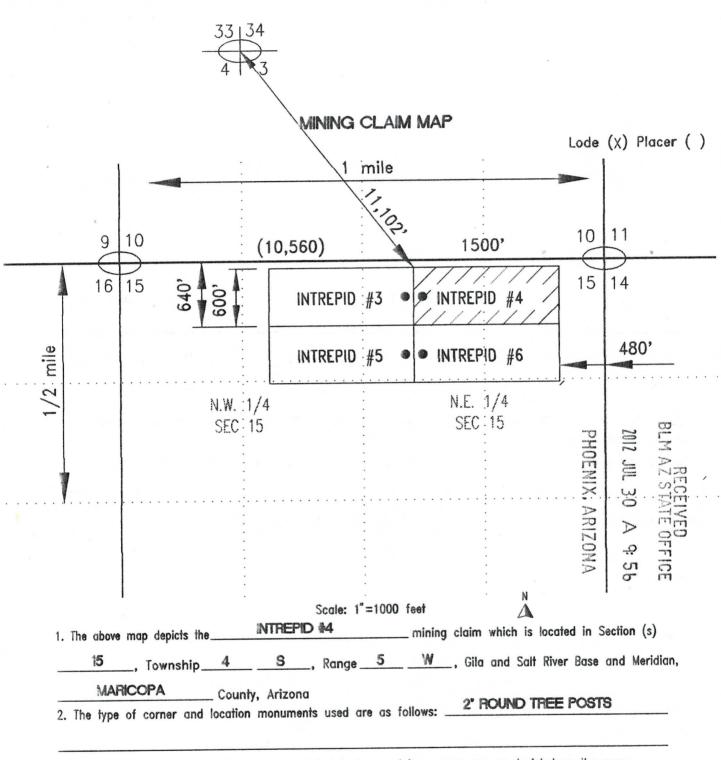

mo<br>(if any) concerning its locality are as follows: <u>The N.W corner of th</u><br>in a South-Easterly direction from the brass marker of sec<br>DATED AND POSTED on the ground this <u>let</u> day of <u>Febru</u><br>LOCATOR (s) <u>Buan</u> <u>D</u> <u>Buabay</u>                                                                                                                                    | he claim is approximately 11,102'<br>c's #33,34,3,&4, T4S, R5W                                                                                                                                                                                                                          |

-

This form is available from the Arizona Department of mines & Mineral Resources and may be reproduced.

RZ 8-13-12



-

Brian D. Lindsay PMB #312 14,700 N. Frank Lloyd Wright Blvd. #157 Scottsdale, Arizona 85260

| LOCATION NOTICE I                                                                                                                                                                                                                                                                                                    | FOR MINING CLAIM