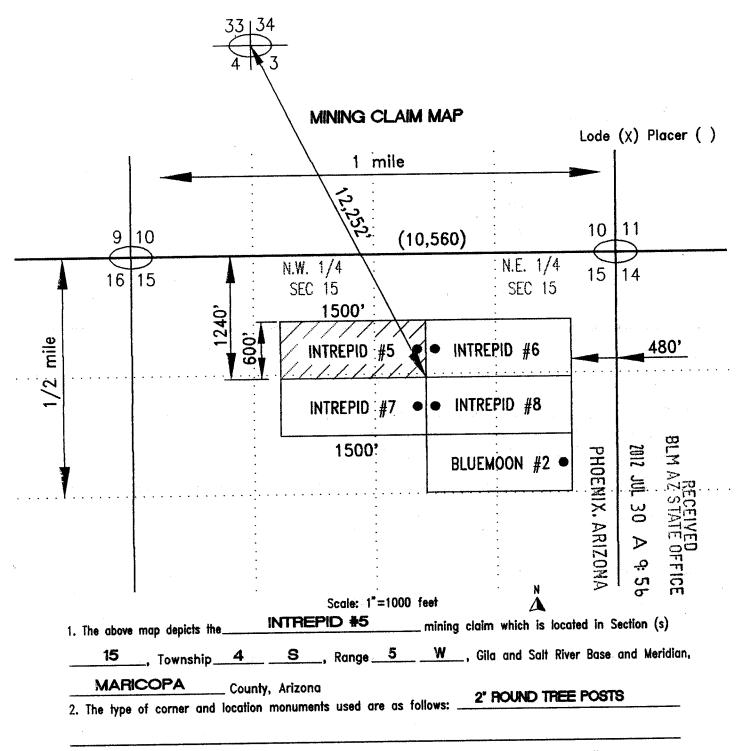

| imately                                     | 12,2                          |                              |
| DATED AND POSTED on the ground this <b>1st</b> day of <b>Feb</b>                                                                                                                                                                                                                                                                                                          | ruary 20 12                                                                                 |                                             |                               |                              |

This form is available from the Arizona Department of mines & Hineral Resources and marches reproduced.

RE 8-13-12



Brian D. Lindsay PMB #312 14,700 N. Frank Lloyd Wright Blvd. #157 Scottsdale, Arizona 85260

| LOCATION NOTICE I                                                                                                                                                                                                                                                        | FOR MINING CLAIM                                                                            |  |  |  |
|--------------------------------------------------------------------------------------------------------------------------------------------------------------------------------------------------------------------------------------------------------------------------|-----------------------------------------------------------------