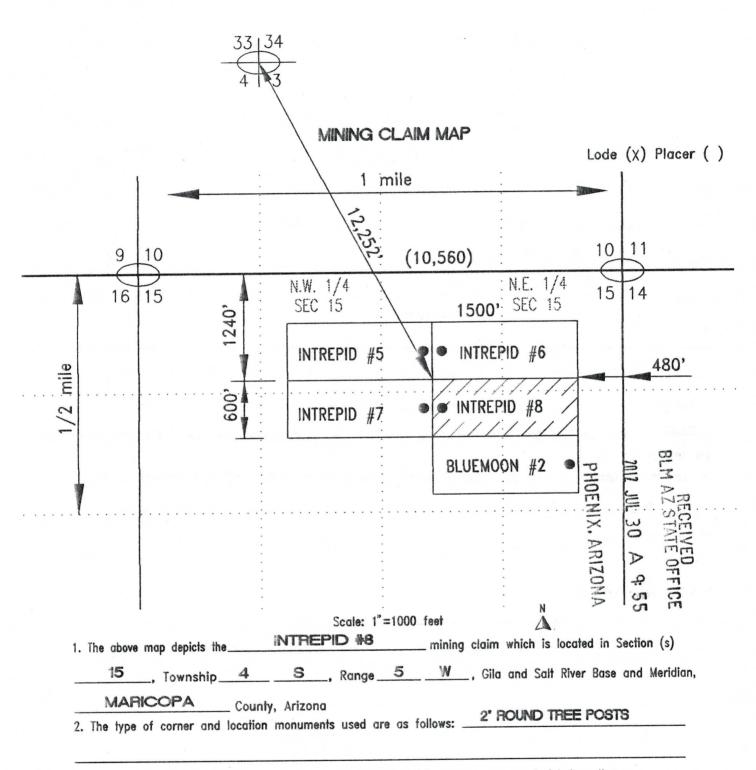

Check here if this is a change of address.

. .

| LINE<br>NO | AMC<br>NUMBER | CLAIM/SITE NAME | COUNTY RECORDER<br>DATA (if available) | TWP | RNG | SEC            |
|------------|---------------|-----------------|----------------------------------------|-----|-----|----------------|
| 1          | 358499        | Intrepid #1     | 2012-0667162                           | 4-S | 5-W | 10             |
| 2          | 358500        | Intrepid #2     | 2012-0667163                           | 4–S | 5-W | 10             |
| 3          | 358501        | Intrepid #3     | 2012-0667164                           | 4-S | 5-W | 10             |
| 4          | 358502        | Intrepid #4     | 2012-0667165                           | 4-S | 5-W | 10             |
| 5          | 358503        | Intrepid #5     | 2012-0667166                           | 4-S | 5-W | 15             |
| 6          | 358504        | Intrepid #6     | 2012-0667167                           | 4-S | 5-W | 15             |
| 7          | 358505        | Intrepid #7     | 2012-0667168                           | 4–S | 5-W | 15             |
| 8          | 358506        | Intrepid #8     | 2012-0667169                           | 4–S | 5-W | 15             |
| 9          | 358507        | Klondike #1     | 2012-0667156                           | 4–S | 5-W | 14/15          |
| 10         | 358508        | Klondike #2     | 2012-0667157                           | 4–S | 5-W | 10/11<br>14/15 |

#### REMARKS

AMC358493

| VAINTE                                                                                                                                                                                                                                         | NANCE FEE P   | AYMENT               | 1 of 2                                 |             | -0 -               | ۵L.   |
|------------------------------------------------------------------------------------------------------------------------------------------------------------------------------------------------------------------------------------------------|---------------|----------------------|----------------------------------------|-------------|--------------------|-------|
| Claimant Name: The Lindsay Living Trust<br>Address: 15065 N. 60th Street<br>City: Scottsdale State: Az Zip: 85254<br>Telephone: (480) 229-2419<br>E-MAIL ADDRESS: bdlind@cox.net<br>Signiture:<br>□ Check here if this is a change of address. |               | BLM<br>Date<br>Stamp |                                        | DENIX, ARIZ | MIT AND SO A G. TH |       |
| LINE<br>NO                                                                                                                                                                                                                                     | AMC<br>NUMBER | CLAIM/SITE NAME      | COUNTY RECORDER<br>DATA (if available) | TWP         | RNG                | SEC   |
| 1                                                                                                                                                                                                                                              | 358493        | Bluemoon #1          | 2012-0667150                           | 4-S         | 5-W                | 14/15 |
| 2                                                                                                                                                                                                                                              | 358494        | Bluemoon #2          | 2012-0667151                           | 4-S         | 5-W                | 15    |
| 3                                                                                                                                                                                                                                              | 358495        | Bluemoon #3          | 2012-0667152                           | 4–S         | 5-W                | 14/15 |
| 4                                                                                                                                                                                                                                              | 358496        | Bluemoon #4          | 2012-0667153                           | 4–S         | 5-W                | 15    |
| 5                                                                                                                                                                                                                                              | 358497        | Bluemoon #5          | 2012-0667154                           | 4–S         | 5-W                | 14/15 |
| 6                                                                                                                                                                                                                                              | 358498        | Bluemoon #6          | 2012-0667155                           | 4–S         | 5-W                | 15    |
| 7                                                                                                                                                                                                                                              | 358499        | Intrepid #1          | 2012-0667162                           | 4–S         | 5-W                | 10    |
| 8                                                                                                                                                                                                                                              | 358500        | Intrepid #2          | 2012-0667163                           | 4-S         | 5-W                | 10    |
| 9                                                                                                                                                                                                                                              | 358501        | Intrepid #3          | 2012-0667164                           | 4–S         | 5-W                | 10    |
|                                                                                                                                                                                                                                                | 358502        | Intrepid #4          | 2012-0667165                           | 4-S         | 5-W                | 10    |