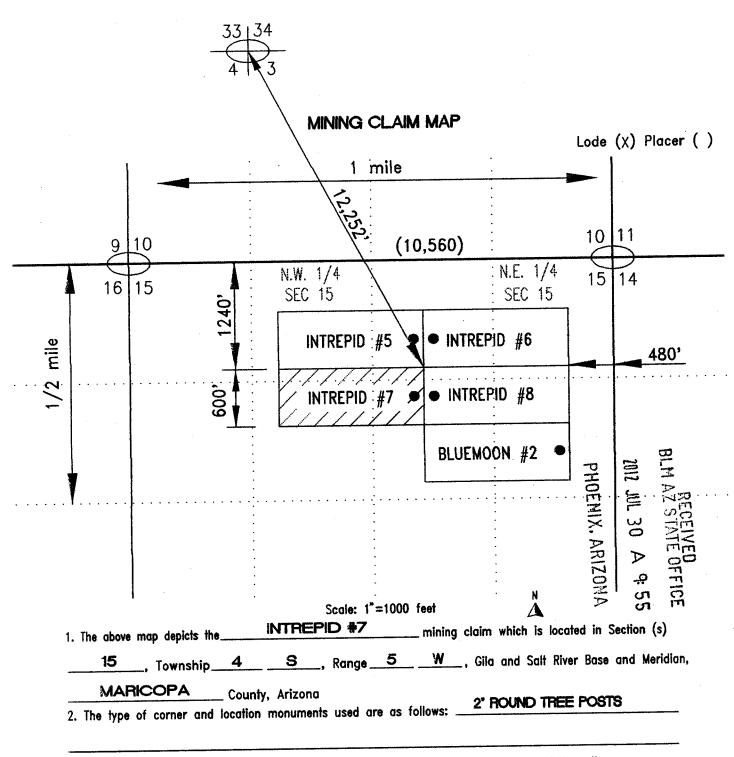

Check here if this is a change of address.

. .

| LINE<br>NO | AMC<br>NUMBER | CLAIM/SITE NAME | COUNTY RECORDER<br>DATA (if available) | TWP | RNG | SEC            |
|------------|---------------|-----------------|----------------------------------------|-----|-----|----------------|
| 1          | 358499        | Intrepid #1     | 2012-0667162                           | 4-S | 5-W | 10             |
| 2          | 358500        | Intrepid #2     | 2012-0667163                           | 4–S | 5-W | 10             |
| 3          | 358501        | Intrepid #3     | 2012-0667164                           | 4-S | 5-W | 10             |
| 4          | 358502        | Intrepid #4     | 2012-0667165                           | 4-S | 5-W | 10             |
| 5          | 358503        | Intrepid #5     | 2012-0667166                           | 4-S | 5-W | 15             |
| 6          | 358504        | Intrepid #6     | 2012-0667167                           | 4-S | 5-W | 15             |
| 7          | 358505        | Intrepid #7     | 2012-0667168                           | 4–S | 5-W | 15             |
| 8          | 358506        | Intrepid #8     | 2012-0667169                           | 4–S | 5-W | 15             |
| 9          | 358507        | Klondike #1     | 2012-0667156                           | 4–S | 5-W | 14/15          |
| 10         | 358508        | Klondike #2     | 2012-0667157                           | 4–S | 5-W | 10/11<br>14/15 |

#### REMARKS

AMC358493

| VAINTE                                                                                                                                                                                                                                         | NANCE FEE P   | AYMENT               | 1 of 2                                 |             | -0 -               | ۵L.   |
|------------------------------------------------------------------------------------------------------------------------------------------------------------------------------------------------------------------------------------------------|---------------|----------------------|----------------------------------------|-------------|--------------------|-------|
| Claimant Name: The Lindsay Living Trust<br>Address: 15065 N. 60th Street<br>City: Scottsdale State: Az Zip: 85254<br>Telephone: (480) 229-2419<br>E-MAIL ADDRESS: bdlind@cox.net<br>Signiture:<br>□ Check here if this is a change of address. |               | BLM<br>Date<br>Stamp |                                        | DENIX, ARIZ | MIT AND SO A G. TH |       |
| LINE<br>NO                                                                                                                                                                                                                                     | AMC<br>NUMBER | CLAIM/SITE NAME      | COUNTY RECORDER<br>DATA (if available) | TWP         | RNG                | SEC   |
| 1                                                                                                                                                                                                                                              | 358493        | Bluemoon #1          | 2012-0667150                           | 4-S         | 5-W                | 14/15 |
| 2                                                                                                                                                                                                                                              | 358494        | Bluemoon #2          | 2012-0667151                           | 4-S         | 5-W                | 15    |
| 3                                                                                                                                                                                                                                              | 358495        | Bluemoon #3          | 2012-0667152                           | 4–S         | 5-W                | 14/15 |
| 4                                                                                                                                                                                                                                              | 358496        | Bluemoon #4          | 2012-0667153                           | 4–S         | 5-W                | 15    |
| 5                                                                                                                                                                                                                                              | 358497        | Bluemoon #5          | 2012-0667154                           | 4–S         | 5-W                | 14/15 |
| 6                                                                                                                                                                                                                                              | 358498        | Bluemoon #6          | 2012-0667155                           | 4–S         | 5-W                | 15    |
| 7                                                                                                                                                                                                                                              | 358499        | Intrepid #1          | 2012-0667162                           | 4–S         | 5-W                | 10    |
| 8                                                                                                                                                                                                                                              | 358500        | Intrepid #2          | 2012-0667163                           | 4-S         | 5-W                | 10    |
| 9                                                                                                                                                                                                                                              | 358501        | Intrepid #3          | 2012-0667164                           | 4–S         | 5-W                | 10    |
|                                                                                                                                                                                                                                                | 358502        | Intrepid #4          | 2012-0667165                           | 4-S         | 5-W                | 10    |