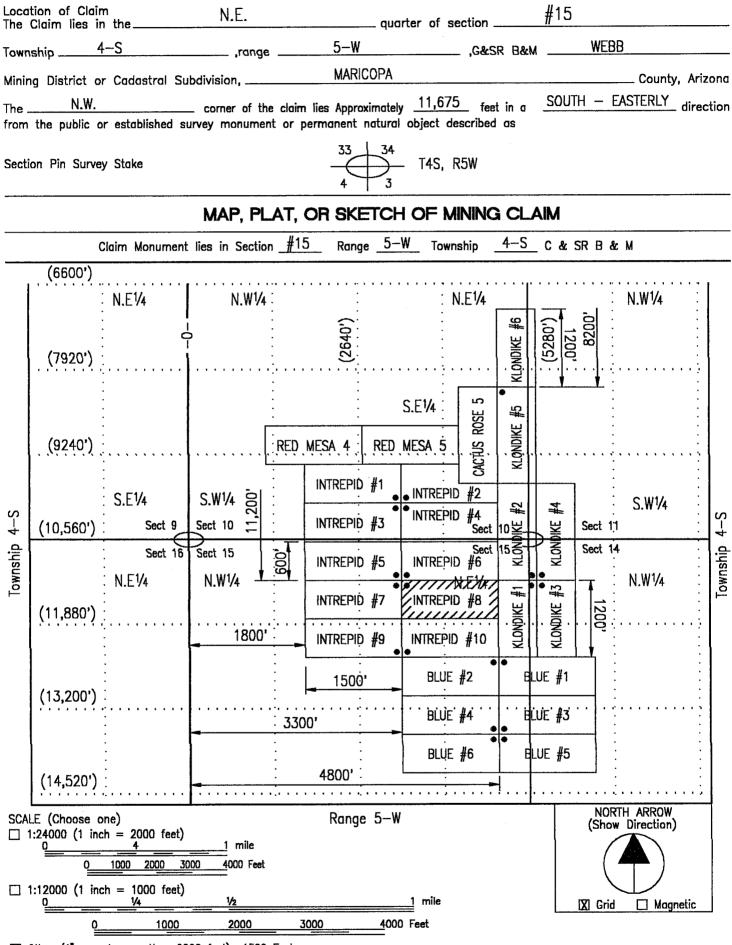

#### DECISION

:

:

•

LINDSAY LIVING TRST. 15065 N. 60TH ST. SCOTTSDALE, AZ. 85254-2467

. . .

This decision affects those claims shown in the block below.

AMC358493 – 358498, 358509 – 358512 BLUEMOON #1 – #6, KLONDIKE #3 – #6

2. The maintenance fee for the following claim(s)/site(s) applies to the assment year 2019

| CLAIM/SITE NAME | BLM SERIAL NO. |
|-----------------|----------------|
| Intrepid #1     | ┌──358499      |
| Intrepid #2     | 358500         |
| Intrepid #3     | 358501         |
| Intrepid #4     | 358502         |
| Intrepid #5     | 358503         |
| Intrepid #6     | 358504         |
| Intrepid #7     | 358505         |
| Intrepid #8     | 358506         |
| Klondike #1     | 358507 🚬 🚽     |
| Klondike #2     | ∟ 358558       |
|                 |                |

2. The maintenance fee for the following claim(s)/site(s) applies to the assment year \_2017\_

| CLAIM/SITE NAME | BLM SERIAL NO. |
|-----------------|----------------|
| Intrepid #1     | 358499         |
| Intrepid #2     | 358500         |
| Intrepid #3     | 358501         |
| Intrepid #4     | 358502         |
| Intrepid #5     | 358503         |
| Intrepid #6     | 358504         |
| Intrepid #7     | 358505         |
| Intrepid #8     | 358506         |
| Klondike #1     | 358507         |
| Klondike #2     | 358508         |

| CLAIM/SITE NAME | BLM SERIAL NO. |
|-----------------|----------------|
| Bluemoon #1     | 358493         |
| Bluemoon #2     | 358494         |
| Bluemoon #3     | 358495         |
| Bluemoon #4     | 358496         |
| Intrepid #1     | 358499         |
| Intrepid #2     | 358500         |
| Intrepid #3     | 358501         |
| Intrepid #4     | 358502         |
| Intrepid #5     | 358503         |
| Intrepid #6     | 358504         |

| CLAIM/SITE NAME | BLM SERIAL NO. |
|-----------------|----------------|
| INTREPID #1     | 358499         |
| INTREPID #2     | 358500         |
| INTREPID #3     | 358501         |
| INTREPID #4     | 358502         |
| INTREPIO #5     | 358503         |
| INTREPID #6     | 358504         |
| INTREP 10 # 7   | 358505         |
| INTREPIP #8     | 358506         |
| KLONDIKE #1     | 358507         |
| KLONDIKE # 2    | 358508         |

Check here if this is a change of address.

. .

| LINE<br>NO | AMC<br>NUMBER | CLAIM/SITE NAME | COUNTY RECORDER<br>DATA (if available) | TWP | RNG | SEC            |
|------------|---------------|-----------------|----------------------------------------|-----|-----|----------------|
| 1          | 358499        | Intrepid #1     | 2012-0667162                           | 4-S | 5-W | 10             |
| 2          | 358500        | Intrepid #2     | 2012-0667163                           | 4–S | 5-W | 10             |
| 3          | 358501        | Intrepid #3     | 2012-0667164                           | 4-S | 5-W | 10             |
| 4          | 358502        | Intrepid #4     | 2012-0667165                           | 4-S | 5-W | 10             |
| 5          | 358503        | Intrepid #5     | 2012-0667166                           | 4-S | 5-W | 15             |
| 6          | 358504        | Intrepid #6     | 2012-0667167                           | 4-S | 5-W | 15             |
| 7          | 358505        | Intrepid #7     | 2012-0667168                           | 4–S | 5-W | 15             |
| 8          | 358506        | Intrepid #8     | 2012-0667169                           | 4–S | 5-W | 15             |
| 9          | 358507        | Klondike #1     | 2012-0667156                           | 4–S | 5-W | 14/15          |
| 10         | 358508        | Klondike #2     | 2012-0667157                           | 4–S | 5-W | 10/11<br>14/15 |

#### REMARKS

AMC358493

| VAINTE                                                                                                                                                                                                                                         | NANCE FEE P   | AYMENT               | 1 of 2                                 |             | -0 -               | ۵L.   |
|------------------------------------------------------------------------------------------------------------------------------------------------------------------------------------------------------------------------------------------------|---------------|----------------------|----------------------------------------|-------------|--------------------|-------|
| Claimant Name: The Lindsay Living Trust<br>Address: 15065 N. 60th Street<br>City: Scottsdale State: Az Zip: 85254<br>Telephone: (480) 229-2419<br>E-MAIL ADDRESS: bdlind@cox.net<br>Signiture:<br>□ Check here if this is a change of address. |               | BLM<br>Date<br>Stamp |                                        | DENIX, ARIZ | MIT AND SO A G. TH |       |
| LINE<br>NO                                                                                                                                                                                                                                     | AMC<br>NUMBER | CLAIM/SITE NAME      | COUNTY RECORDER<br>DATA (if available) | TWP         | RNG                | SEC   |
| 1                                                                                                                                                                                                                                              | 358493        | Bluemoon #1          | 2012-0667150                           | 4-S         | 5-W                | 14/15 |
| 2                                                                                                                                                                                                                                              | 358494        | Bluemoon #2          | 2012-0667151                           | 4-S         | 5-W                | 15    |
| 3                                                                                                                                                                                                                                              | 358495        | Bluemoon #3          | 2012-0667152                           | 4–S         | 5-W                | 14/15 |
| 4                                                                                                                                                                                                                                              | 358496        | Bluemoon #4          | 2012-0667153                           | 4–S         | 5-W                | 15    |
| 5                                                                                                                                                                                                                                              | 358497        | Bluemoon #5          | 2012-0667154                           | 4–S         | 5-W                | 14/15 |
| 6                                                                                                                                                                                                                                              | 358498        | Bluemoon #6          | 2012-0667155                           | 4–S         | 5-W                | 15    |
| 7                                                                                                                                                                                                                                              | 358499        | Intrepid #1          | 2012-0667162                           | 4–S         | 5-W                | 10    |
| 8                                                                                                                                                                                                                                              | 358500        | Intrepid #2          | 2012-0667163                           | 4-S         | 5-W                | 10    |
| 9                                                                                                                                                                                                                                              | 358501        | Intrepid #3          | 2012-0667164                           | 4–S         | 5-W                | 10    |
|                                                                                                                                                                                                                                                | 358502        | Intrepid #4          | 2012-0667165                           | 4-S         | 5-W                | 10    |

Form: MCF112

Revised July 2009 This form is available from the Arizona Department of mines & Mineral Resources and may be reproduced.

| SUPPLE                                               | EMENTAL ATT                                                                   | ACHMENT              | 2 of 2                           |                      |     |                  | 0 2            | CD                         |
|------------------------------------------------------|-------------------------------------------------------------------------------|----------------------|----------------------------------|----------------------|-----|------------------|----------------|----------------------------|
| addition<br>Check O<br>Check O<br>Affido<br>X Mainte | al mining claim<br>one.<br>avit of Perforn<br>enance Fee Po<br>e of Intent to | nance of Annual Work | als Furnished                    | BLM<br>Date<br>Stamp |     | THUEWIX, ARIZONA | A 62 904 EIB   | RECEIVED<br>BEMAZSTATE OFF |
| LINE<br>NO                                           | AMC<br>NUMBER                                                                 | CLAIM/SITE NAME      | COUNTY RECORI<br>DATA (if availa |                      | TWP | RNG              | SEC            | G                          |
| 11                                                   | 358503                                                                        | Intrepid <b>#</b> 5  | 2012-066                         | 7166                 | 4–S | 5-W              | 15             |                            |
| 12                                                   | 358504                                                                        | Intrepid #6          | 2012-066                         | 7167                 | 4-S | 5-W              | 15             |                            |
| 13                                                   | 358505                                                                        | Intrepid <b>#</b> 7  | 2012-066                         | 7168                 | 4-S | 5-W              | 15             |                            |
| 14                                                   | 358506                                                                        | Intrepid #8          | 2012-066                         | 7169                 | 4-S | 5-W              | 15             |                            |
|                                                      |                                                                               |                      |                                  |                      |     |                  |                |                            |
| 15                                                   | 358507                                                                        | Klondike #1          | 2012-066                         | 7156                 | 4-S | 5-W              | 14/15          |                            |
| 16                                                   | 358508                                                                        | Klondike #2          | 2012-066                         | 7157                 | 4-S | 5-W              | 10/11<br>14/15 |                            |
| 17                                                   | 358509                                                                        | Klondike #3          | 2012-066                         | 7158                 | 4-S | 5-W              | 14             |                            |
| 18                                                   | 358510                                                                        | Klondike #4          | 2012-066                         | 7159                 | 4-S | 5-W              | 11/14          |                            |
| 19                                                   | 358511                                                                        | Klondike <b>#</b> 5  | 2012-066                         | 7160                 | 4–S | 5-W              | 10/11          |                            |
| 20                                                   | 358512                                                                        | Klondike #6          | 2012-066                         | 7161                 | 4–S | 5-W              | 10/11          |                            |
|                                                      |                                                                               |                      |                                  |                      |     |                  |                |                            |
|                                                      |                                                                               |                      |                                  |                      |     |                  |                |                            |
|                                                      |                                                                               |                      |                                  |                      |     |                  |                |                            |
|                                                      |                                                                               |                      |                                  |                      |     |                  |                |                            |
|                                                      |                                                                               |                      |                                  |                      |     |                  |                |                            |
|                                                      |                                                                               |                      |                                  |                      |     |                  |                |                            |
|                                                      |                                                                               |                      |                                  |                      |     |                  |                |                            |
|                                                      |                                                                               |                      |                                  |                      |     |                  |                |                            |