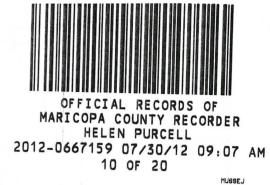

|                                       | (Show Direct          | ion)          |
|              | 00                              | 1000 2000      | 1 mile<br>3000 4000 Feet |                                                          |                                       |                       |               |
| □ 1          | 1:12000 (1 inc                  | h = 1000  feet | ) 1/2                    | 1                                                        | mile                                  |                       | /             |
|              | <u> </u>                        | 1000           | 2000                     | <u> </u>                                                 |                                       | X Grid                | Magnetic      |

с **ж** 



| COUNTY: 2003-                                                                                                                    | 1324389                                                                                                                                                                                                                                                          |
|----------------------------------------------------------------------------------------------------------------------------------|------------------------------------------------------------------------------------------------------------------------------------------------------------------------------------------------------------------------------------------------------------------|
| BLM<br>Date<