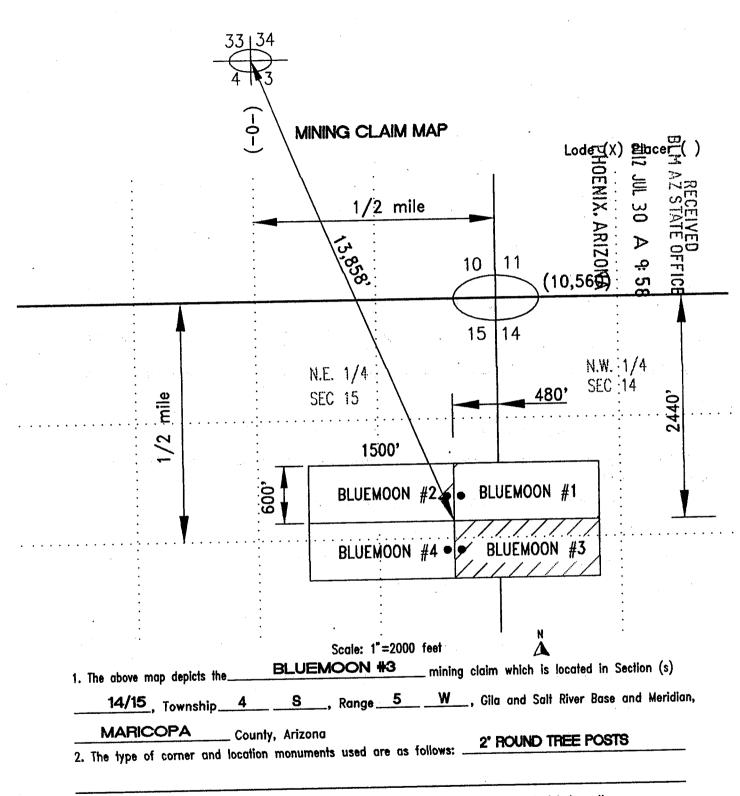

2. The maintenance fee for the following claim(s)/site(s) applies to the assment year \_\_\_\_\_\_

numbers can be found at http://www.blm.gov.

| CLAIM/SITE NAME | BLM SERIAL | NO.    |
|-----------------|------------|--------|
| Bluemoon #1     | 358493     | CLOSE  |
| Bluemoon #2     | 358494     | CIOSE  |
| Bluemoon #3     | 358495     | (1050  |
| Bluemoon #4     | 358496     | r Zost |
| Intrepid #1     | 358499     |        |
| Intrepid #2     | 358500     |        |
| Intrepid #3     | 358501     |        |
| Intrepid #4     | 358502     |        |
| Intrepid #5     | 358503     |        |
| Intrepid #6     | 358504     |        |

| CLAIM/SITE NAME | BLM SERIAL NO. |
|-----------------|----------------|
| Bluemoon #1     | 358493         |
| Bluemoon #2     | 358494         |
| Bluemoon #3     | 358495         |
| Bluemoon #4     | 358496         |
| Intrepid #1     | 358499         |
| Intrepid #2     | 358500         |
| Intrepid #3     | 358501         |
| Intrepid #4     | 358502         |
| Intrepid #5     | 358503         |
| Intrepid #6     | 358504         |