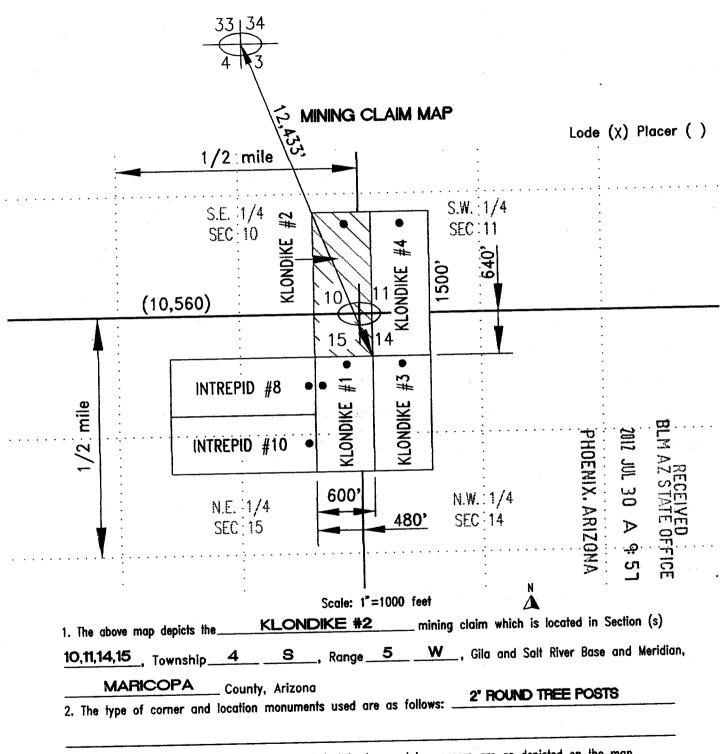

locality are as follows: The S.E. corner of<br>in a South-Easterly direction from the brass marker of see | the claim is approximately 12,433'                                                                                                                                                                          |
| DATED AND POSTED on the ground this <u>1st</u> day of <u>Feb</u><br>LOCATOR (s) <u>Brian D. Bindsay</u>                                                                                                                                                     | ruary , 20 12.<br>Form MCF100                                                                                                                                                                               |

.

Revised July 2005



Brian D. Lindsay PMB #312 14,700 N. Frank Lloyd Wright Blvd. #157 Scottsdale, Arizona 85260

| LOCATION NOTICE                                                                                                                                                                 | FOR MINING CLAIM                                |  |  |  |  |
|---------------------------------------------------------------------------------------------------------------------------------------------------------------------------------|-------------------------------------------------|--|--|--|--|
| Claim (Name and Number, if used)<br>KLONDIKE #2                                                                                                                                 | LOCATOR OR OWNER (Name, Address and Zip C