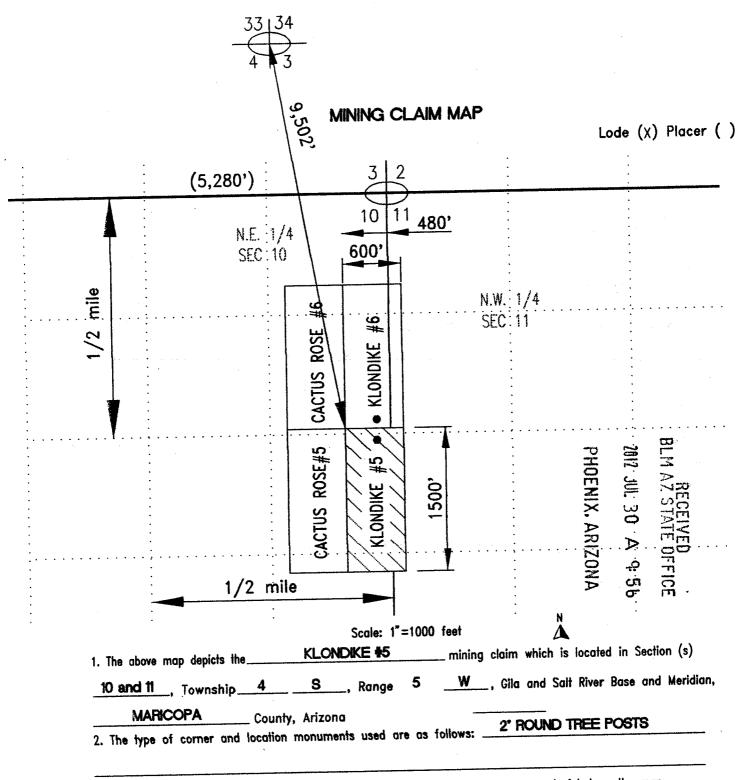

<u>1st</u> day of <u>Febru</u><br>LOCATOR (s) <u>Bruan D. Berloary</u><br>ENTERED IN (<br>RE                                                                                                                                                                                                                                                                                                                                                                                                                                    | the claim is approximately 9502'<br>c's #33,34,3,&4, T4S, R5W<br>uary, 20 12.                                                                                                                                                                                                             |



3. The bearings and distances in degrees and feet beetween claim corners are as depicted on the map.

Form MCF100a Revised July 2005

## When Recorded, Mail to:

Brian D. Lindsay PMB #312 14,700 N. Frank Lloyd Wright Blvd. #157 Scottsdale, Arizona 85260

| LOCATION NOTICE                                                                                               | FOR MINING CLAIM                                             |  |
|---------------------------------------------------------------------------------------------------------------|--------------------------------------------------------------|--|
| Claim (Name and Number, if used)<br>KLONDIKE #5                                                               | LOCATOR OR OWNER (Name, Address and Zip Code)                |  |
| D