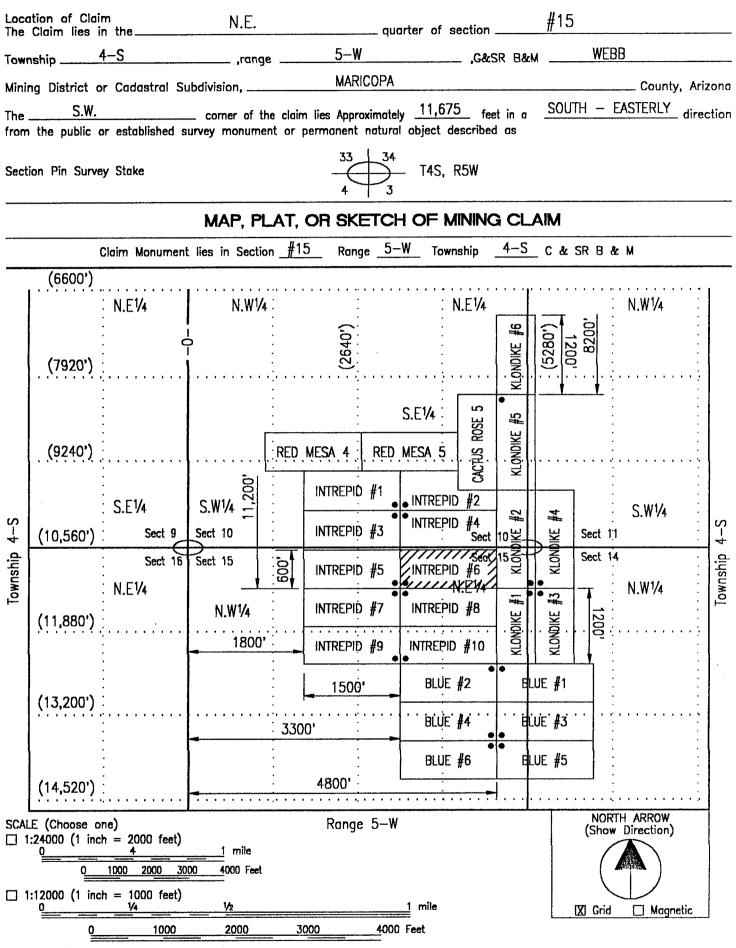

#### DECISION

:

:

•

LINDSAY LIVING TRST. 15065 N. 60TH ST. SCOTTSDALE, AZ. 85254-2467

. . .

This decision affects those claims shown in the block below.

AMC358493 – 358498, 358509 – 358512 BLUEMOON #1 – #6, KLONDIKE #3 – #6

2. The maintenance fee for the following claim(s)/site(s) applies to the assment year 2019

| CLAIM/SITE NAME | BLM SERIAL NO. |
|-----------------|----------------|
| Intrepid #1     | ┌──358499      |
| Intrepid #2     | 358500         |
| Intrepid #3     | 358501         |
| Intrepid #4     | 358502         |
| Intrepid #5     | 358503         |
| Intrepid #6     | 358504         |
| Intrepid #7     | 358505         |
| Intrepid #8     | 358506         |
| Klondike #1     | 358507 🚬 🚽     |
| Klondike #2     | ∟ 358558       |
|                 |                |

2. The maintenance fee for the following claim(s)/site(s) applies to the assment year \_2017\_

| CLAIM/SITE NAME | BLM SERIAL NO. |
|-----------------|----------------|
| Intrepid #1     | 358499         |
| Intrepid #2     | 358500         |
| Intrepid #3     | 358501         |
| Intrepid #4     | 358502         |
| Intrepid #5     | 358503         |
| Intrepid #6     | 358504         |
| Intrepid #7     | 358505         |
| Intrepid #8     | 358506         |
| Klondike #1     | 358507         |
| Klondike #2     | 358508         |

| CLAIM/SITE NAME | BLM SERIAL NO. |
|-----------------|----------------|
| Bluemoon #1     | 358493         |
| Bluemoon #2     | 358494         |
| Bluemoon #3     | 358495         |
| Bluemoon #4     | 358496         |
| Intrepid #1     | 358499         |
| Intrepid #2     | 358500         |
| Intrepid #3     | 358501         |
| Intrepid #4     | 358502         |
| Intrepid #5     | 358503         |
| Intrepid #6     | 358504         |

| CLAIM/SITE NAME | BLM SERIAL NO. |
|-----------------|----------------|
| INTREPID #1     | 358499         |
| INTREPID #2     | 358500         |
| INTREPID #3     | 358501         |
| INTREPID #4     | 358502         |
| INTREPIO #5     | 358503         |
| INTREPID #6     | 358504         |
| INTREP 10 # 7   | 358505         |
| INTREPIP #8     | 358506         |
| KLONDIKE #1     | 358507         |
| KLONDIKE # 2    | 358508         |

Check here if this is a change of address.

. .

| LINE<br>NO | AMC<br>NUMBER | CLAIM/SITE NAME | COUNTY RECORDER<br>DATA (if available) | TWP | RNG | SEC            |
|------------|---------------|-----------------|----------------------------------------|-----|-----|----------------|
| 1          | 358499        | Intrepid #1     | 2012-0667162                           | 4-S | 5-W | 10             |
| 2          | 358500        | Intrepid #2     | 2012-0667163                           | 4–S | 5-W | 10             |
| 3          | 358501        | Intrepid #3     | 2012-0667164                           | 4-S | 5-W | 10             |
| 4          | 358502        | Intrepid #4     | 2012-0667165                           | 4-S | 5-W | 10             |
| 5          | 358503        | Intrepid #5     | 2012-0667166                           | 4-S | 5-W | 15             |
| 6          | 358504        | Intrepid #6     | 2012-0667167                           | 4-S | 5-W | 15             |
| 7          | 358505        | Intrepid #7     | 2012-0667168                           | 4–S | 5-W | 15             |
| 8          | 358506        | Intrepid #8     | 2012-0667169                           | 4–S | 5-W | 15             |
| 9          | 358507        | Klondike #1     | 2012-0667156                           | 4–S | 5-W | 14/15          |
| 10         | 358508        | Klondike #2     | 2012-0667157                           | 4–S | 5-W | 10/11<br>14/15 |

#### REMARKS

AMC358493

| VAINTE                                                                                                                                                                                                                                         | NANCE FEE P   | AYMENT               | 1 of 2                                 |             | -0 -               | ۵L.   |
|------------------------------------------------------------------------------------------------------------------------------------------------------------------------------------------------------------------------------------------------|---------------|----------------------|----------------------------------------|-------------|--------------------|-------|
| Claimant Name: The Lindsay Living Trust<br>Address: 15065 N. 60th Street<br>City: Scottsdale State: Az Zip: 85254<br>Telephone: (480) 229-2419<br>E-MAIL ADDRESS: bdlind@cox.net<br>Signiture:<br>□ Check here if this is a change of address. |               | BLM<br>Date<br>Stamp |                                        | DENIX, ARIZ | MIT AND SO A G. TH |       |
| LINE<br>NO                                                                                                                                                                                                                                     | AMC<br>NUMBER | CLAIM/SITE NAME      | COUNTY RECORDER<br>DATA (if available) | TWP         | RNG                | SEC   |
| 1                                                                                                                                                                                                                                              | 358493        | Bluemoon #1          | 2012-0667150                           | 4-S         | 5-W                | 14/15 |
| 2                                                                                                                                                                                                                                              | 358494        | Bluemoon #2          | 2012-0667151                           | 4-S         | 5-W                | 15    |
| 3                                                                                                                                                                                                                                              | 358495        | Bluemoon #3          | 2012-0667152                           | 4–S         | 5-W                | 14/15 |
| 4                                                                                                                                                                                                                                              | 358496        | Bluemoon #4          | 2012-0667153                           | 4–S         | 5-W                | 15    |
| 5                                                                                                                                                                                                                                              | 358497        | Bluemoon #5          | 2012-0667154                           | 4–S         | 5-W                | 14/15 |
| 6                                                                                                                                                                                                                                              | 358498        | Bluemoon #6          | 2012-0667155                           | 4–S         | 5-W                | 15    |
| 7                                                                                                                                                                                                                                              | 358499        | Intrepid #1          | 2012-0667162                           | 4–S         | 5-W                | 10    |
| 8                                                                                                                                                                                                                                              | 358500        | Intrepid #2          | 2012-0667163                           | 4-S         | 5-W                | 10    |
| 9                                                                                                                                                                                                                                              | 358501        | Intrepid #3          | 2012-0667164                           | 4–S         | 5-W                | 10    |
|                                                                                                                                                                                                                                                | 358502        | Intrepid #4          | 2012-0667165                           | 4-S         | 5-W                | 10    |

Form: MCF112

Revised July 2009 This form is available from the Arizona Department of mines & Mineral Resources and may be reproduced.

| SUPPLE                                               | EMENTAL ATT                                                                   | ACHMENT              | 2 of 2                           |                      |     |                  | 0 2            | CD                         |
|------------------------------------------------------|-------------------------------------------------------------------------------|----------------------|----------------------------------|----------------------|-----|------------------|----------------|----------------------------|
| addition<br>Check O<br>Check O<br>Affido<br>X Mainte | al mining claim<br>one.<br>avit of Perforn<br>enance Fee Po<br>e of Intent to | nance of Annual Work | als Furnished                    | BLM<br>Date<br>Stamp |     | THUEWIX, ARIZONA | A 62 904 EIB   | RECEIVED<br>BEMAZSTATE OFF |
| LINE<br>NO                                           | AMC<br>NUMBER                                                                 | CLAIM/SITE NAME      | COUNTY RECORI<br>DATA (if availa |                      | TWP | RNG              | SEC            | G                          |
| 11                                                   | 358503                                                                        | Intrepid <b>#</b> 5  | 2012-066                         | 7166                 | 4–S | 5-W              | 15             |                            |
| 12                                                   | 358504                                                                        | Intrepid #6          | 2012-066                         | 7167                 | 4-S | 5-W              | 15             |                            |
| 13                                                   | 358505                                                                        | Intrepid <b>#</b> 7  | 2012-066                         | 7168                 | 4-S | 5-W              | 15             |                            |
| 14                                                   | 358506                                                                        | Intrepid #8          | 2012-066                         | 7169                 | 4-S | 5-W              | 15             |                            |
|                                                      |                                                                               |                      |                                  |                      |     |                  |                |                            |
| 15                                                   | 358507                                                                        | Klondike #1          | 2012-066                         | 7156                 | 4-S | 5-W              | 14/15          |                            |
| 16                                                   | 358508                                                                        | Klondike #2          | 2012-066                         | 7157                 | 4-S | 5-W              | 10/11<br>14/15 |                            |
| 17                                                   | 358509                                                                        | Klondike #3          | 2012-066                         | 7158                 | 4-S | 5-W              | 14             |                            |
| 18                                                   | 358510                                                                        | Klondike #4          | 2012-066                         | 7159                 | 4-S | 5-W              | 11/14          |                            |
| 19                                                   | 358511                                                                        | Klondike <b>#</b> 5  | 2012-066                         | 7160                 | 4–S | 5-W              | 10/11          |                            |
| 20                                                   | 358512                                                                        | Klondike #6          | 2012-066                         | 7161                 | 4–S | 5-W              | 10/11          |                            |
|                                                      |                                                                               |                      |                                  |                      |     |                  |                |                            |
|                                                      |                                                                               |                      |                                  |                      |     |                  |                |                            |
|                                                      |                                                                               |                      |                                  |                      |     |                  |                |                            |
|                                                      |                                                                               |                      |                                  |                      |     |                  |                |                            |
|                                                      |                                                                               |                      |                                  |                      |     |                  |                |                            |
|                                                      |                                                                               |                      |                                  |                      |     |                  |                |                            |
|                                                      |                                                                               |                      |                                  |                      |     |                  |                |                            |
|                                                      |                                                                               |                      |                                  |                      |     |                  |                |                            |