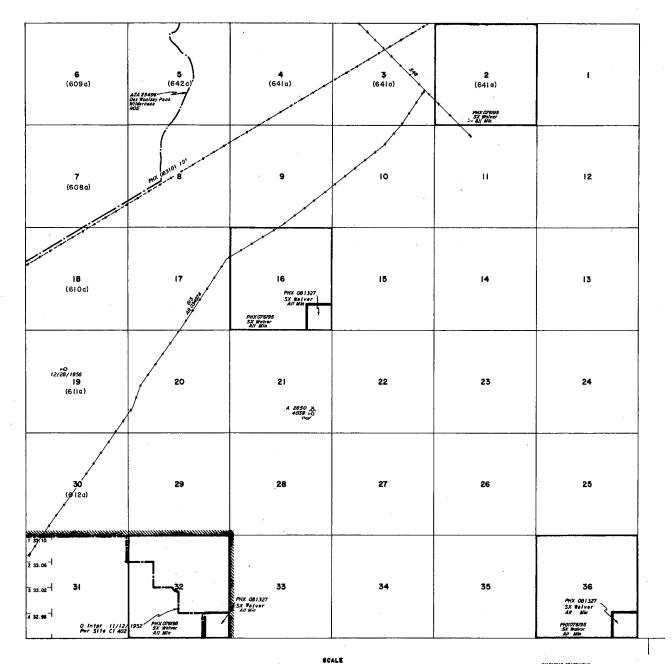

00 S.F.                                                                                                                            |
| in aWESTERLY direction                                                                          |                                                                                                                                      |
|                                                                                                 | BALM. AZ STATE OFFICE<br>2003 SEP 22 A 9:31<br>PHOENIX, ARIZONA                                                                      |



X Other (1" = not more than 2000 feet) 1500 Feet

## PARTIALLY SURVEYED TOWNSHIP 4 SOUTH RANGE 5 WEST OF THE GILA AND SALT RIVER MERIDIAN, ARIZONA

### MARICOPA COUNTY

STATUS OF PUBLIC DOMAIN



EOR ORDERS EFFECTING DISPOSAL OR USE OF UNIORNTIFIED LANDS WITHORMAN FOR CLASSIFICATION. IMMERALS, WATER AND/OR OTHER PUBLIC PURPOSES, REFER TO INDEX OF MISCELLANEOUS DOCUMENTS.





WARNENG STATEMENT This plat is the Bureau's Record of This and should be used only as a graphic display of the low-making survey fats. Records horrow for not reflect tills changes which may have been effected by lateral movements of rivers or other bodies of water. Noter to be endatrial survey information.

Input Parameters for Geographic Report with Land

System Id = CR

Admin State = AZ

Geo State =

Casetype begins with

Case Disp Txt =

Mer Twp Rng =

Mtrs = 14 0040S 0050W 010, 14 0040S 0050W 011, 14 0040S 0050W 014, 14 0040S 0050W 015

Commodity =

Pending Org =

Section =

Total Rows Returned:

4

NO W