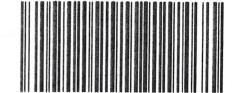

| lic          |

• . . <u>•</u>

X Other (1" = not more than 2000 feet) 1500 Feet



OFFICIAL RECORDS OF MARICOPA COUNTY RECORDER HELEN PURCELL 2012-0667163 07/30/12 09:07 AM 14 OF 20

MUSSEJ

AMC 358500

| 🖾 Amendment to 🛛 🗠 🖾 Original Notice 🛛 AMC # 358500                                                                                                                                                                                                                                                                                                                                                                                                                                                     | COUNTY: 2003-1324376                                                                                                                                   |