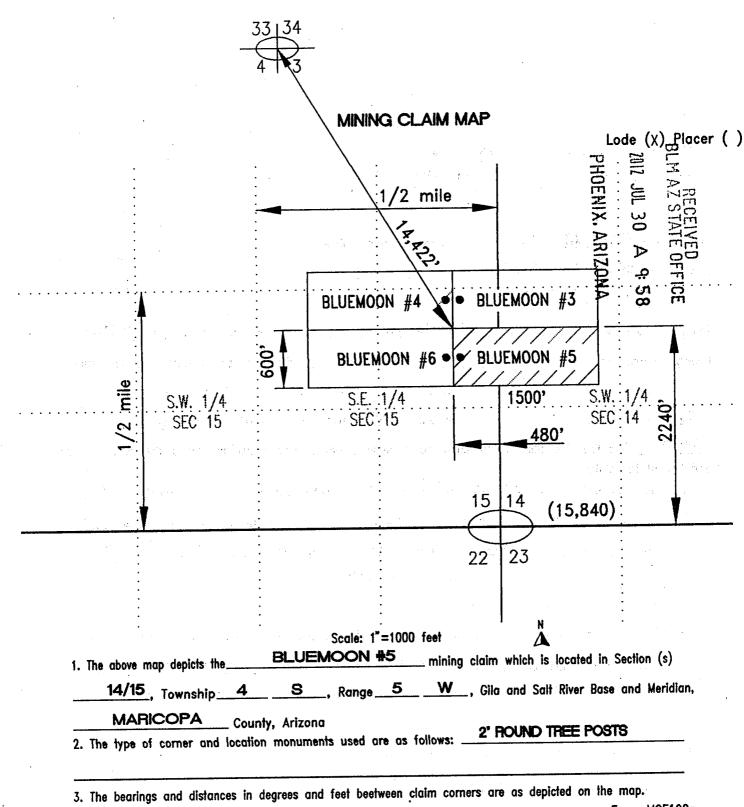

| ately 14,422'                                                                                    |
| This form is available from the Arizona Department of mines &                                                                                                                                                                                                                                                                                                                      | Re                                                                                                                                                            | Form MCF100<br>evised July 2005                                                                  |

**ENTERED IN COMPUTER** 

RE 8-13-12



Form MCF100a Revised July 2005

This form is available from the Arizona Department of mines & Mineral Resources and may be reproduced.

### When Recorded, Mail to:

Brian D. Lindsay PMB #312 14,700 N. Frank Lloyd Wright Blvd. #157 Scottsdale, Arizona 85260

| LOCATION NOTICE F                                                                                                                                                                                               | FOR MINING CLAIM                                                        |          |
|-----------------------------------------------------------------------------------------------------------------------------------------------------------------------------------------------------------------|--------------------------------