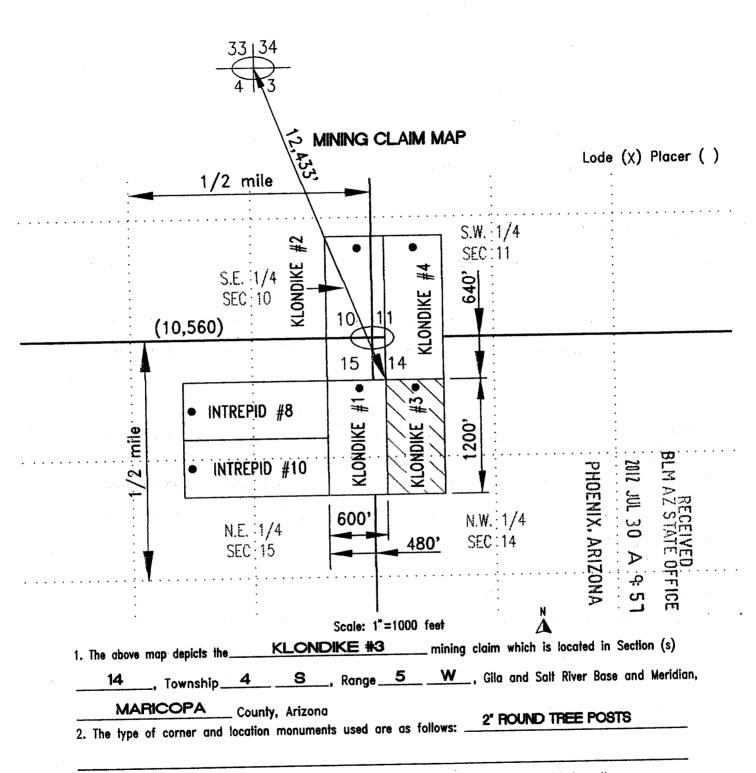

|                 |                                        |                                         |
|                                                                                |             |                | For<br>Revised  | m MCF<br>July 2                        |                                         |
| This form is available from the Arizona Department of mines &                  | Minoral De  | CONTOOD and    | march           |                                        | huaad                                   |
| my form to dividuo nom the Anzona Department of millies of                     | winerur ite | sources and    | i may be        | = reprod                               | luced.                                  |

,

R2 8-13-12

ENTERED IN COMPUTER



Revised July 2005

4

,

Brian D. Lindsay PMB #312 14,700 N. Frank Lloyd Wright Blvd. #157 Scottsdale, Arizona 85260

| LOCATION NOTICE                                                                                                                                                             | E FOR MINING CLAIM                                                                                                                                   |  |  |  |
|-----------------------------------------------------------------------------------------------------------------------------------------------------------------------------|------------------------------------------------------------------------------------------------------------------------------------------------------|--|--|--|
| Claim