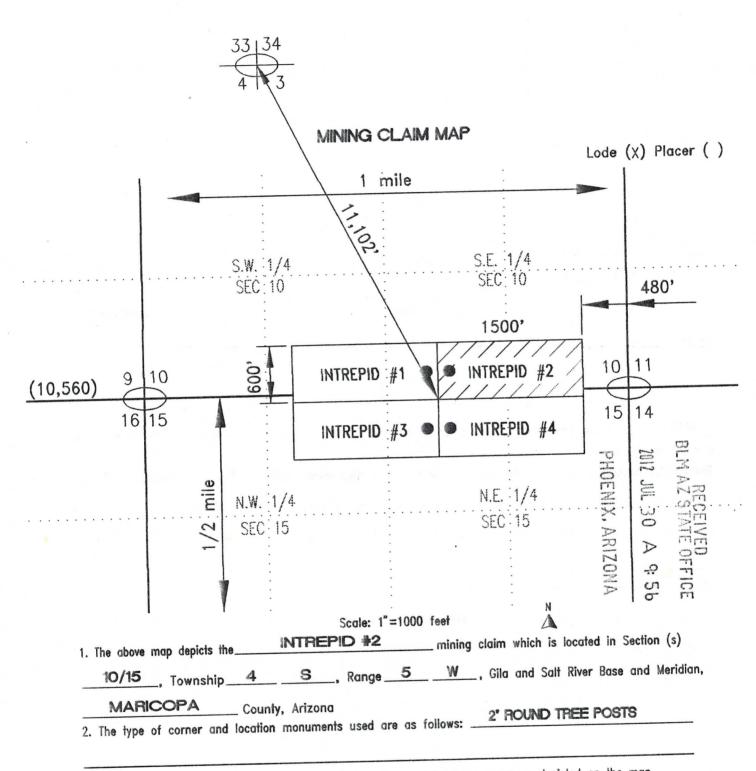

|                                                                                                                                                        | ed July 2005                                                  |

1

ſ

This form is available from the Arizona Department of **ENER PROPER PROPER** reproduced. R2 8-13-12



3. The bearings and distances in degrees and feet beetween claim corners are as depicted on the map. Form MCF100a Revised July 2005

This form is available from the Arizona Department of mines & Mineral Resources and may be reproduced.

### When Recorded, Mail to:

Brian D. Lindsay PMB #312 14,700 N. Frank Lloyd Wright Blvd. #157 Scottsdale, Arizona 85260

| LOCATION NOTICE                                                                                                                                                                                | FOR MINING CLAIM                                                                              |  |  |  |  |
|---------------------------------------------------------------------------------------------------------------------------------------